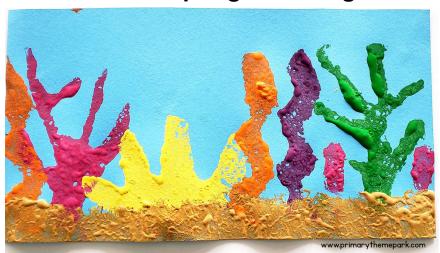

# **Coral Reef Sponge Painting**

#### **Directions:**

- Draw 1-2 designs onto the sponges with marker (cut out the sponge for child)
- 2. Squeeze paint colors of choice onto paper plate (with both hands)
- 3. Dip sponge into paint and transfer onto construction paper
- 4. Repeat with different sponge designs and colors as desired